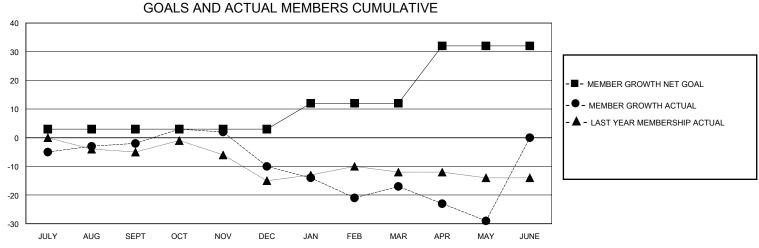

## District 5M 3

Results as of: 5/31/2024

14

| GMT:                       |               | GMT CA      |               |                       |                        |                         |                                                    |  |  |
|----------------------------|---------------|-------------|---------------|-----------------------|------------------------|-------------------------|----------------------------------------------------|--|--|
|                            | Club          | s           |               | Members               |                        |                         |                                                    |  |  |
|                            | RESULTS FOR   | R 2023-2024 |               | RESULTS FOR 2023-2024 |                        |                         |                                                    |  |  |
| QUARTER                    | NEW CLUB GOAL | NEW CLUBS   | DROPPED CLUBS | QUARTER MEMI          | BER GROWTH NET<br>GOAL | MEMBER GROWTH<br>ACTUAL | DROPPED<br>MEMBERS ACTUAL<br>(including transfers) |  |  |
| JULY/AUG/SEPT              | 0             | 0           | 0             | JULY/AUG/SEPT         | 3                      | 18<br>21                | 19<br>29                                           |  |  |
| OCT/NOV/DEC<br>JAN/FEB/MAR | 0             | 0           | 0             | JAN/FEB/MAR           | 9                      | 9                       | 29<br>16                                           |  |  |

APR/MAY/JUNE

APR

MAY

20

2

0

DEC

JAN

FEB

MAR

APR/MAY/JUNE

JULY

AUG

SEPT

OCT

NOV